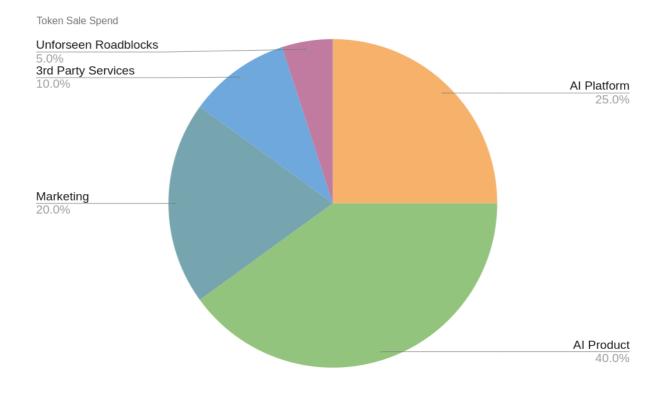

### Token Sale

Spending breakdown

Planning for success requires wise financial controls. That's why we've strategically allocated our resources to maximize our potential for growth.

With 25% dedicated to our cutting-edge AI Platform including Text Generator, third party AI and AI Agents.

40% of funds focused on developing world-class AI Products

20% dedicated to innovative Marketing solutions, we're fully committed to revolutionizing the AI industry.

We understand that sometimes unforeseen challenges can arise, which is why we've also set aside 5% for any Roadblocks that may arise. And, to ensure we're providing the best possible service to our valued users, we've allocated 10% to 3rd Party Services we use like OpenAI and Elevenlabs.